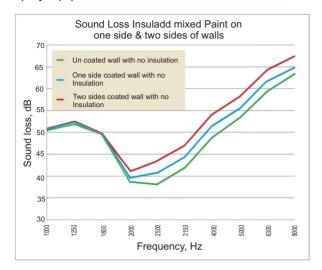

### **Specifications**

- Colors: White to light grey · Finish: Smooth Flat
- Flash Point: N/A Method Used: T.C.C.
- Coating: VOC N/A Volume Solids 100%
- Weight Solids 100%
- Estimated Coverage: 325-350 Ft<sup>2</sup>/ Gallon/ Coat
- Cleanup: Appropriate Solvents
- Thinning: With Water/ Solvents
- Estimated Dry Time: Depending upon temperature & humidity
- 2 Coats Recommended for insulation
- 3 Coats Recommended for sound Proofing.
- Each coat will increase the Sound Transmission Class (STC) of room/ partition by 2-4 dB depending on room construction